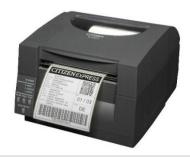

CL-S521 Direct thermal, midvolume desktop printing, Hi-Open™ case for ease-of-use and media loading.

Citizen is dedicated to supporting the efforts of containing and defeating the COVID-19 outbreak. A portion of our printer sales will be directly donated to the CDC Foundations Research and Support Fund.