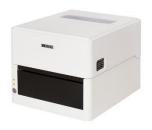

- Matched identification with parents
- Identification must withstand hot and cold uses
- Comply with regulatory HIPPA guidelines
- Adult and Pediatric wristbands available

*CL-E300* Unique design, small footprint, suitable for low to mid volume printing.