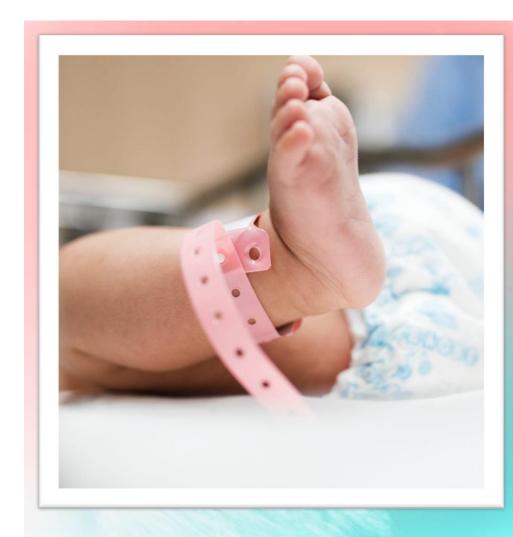

## **Small Patients. Big Priority.**

All patients, both adult and infant, require identification that can withstand the many uses in a hospital environment.

Media specified and designed for various hospital departments, including labor and delivery.

- Matched identification with parents
- Identification must withstand hot and cold uses
- Comply with regulatory HIPPA guidelines
- Adult and Pediatric wristbands available

*CL-E300* Unique design, small footprint, suitable for low to mid volume printing.