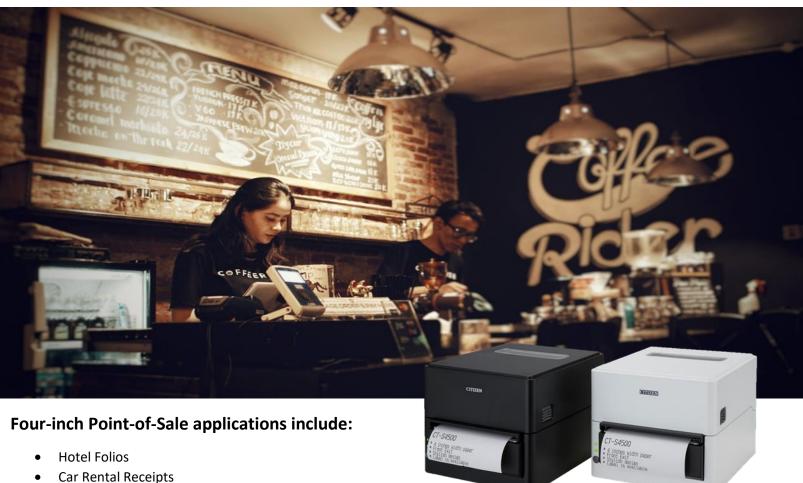

## Wide Print Means More Options.

The NEW CT-S4500 Point of Sale printer allows for a wider area of print. With an additional inch of space compared to a standard three-inch receipt, you are able to do more with your receipts.

Get rid of the laser printer (and paper waste) with the CT-S4500's A4 compression driver that scales down documents down to half size, suitable for hotel folios and more. The CT-S4500 also has the ability to add graphics and coupons, perfect for retail environments and engaging the customer with additional messaging.

- Casino and Gaming Receipts
- Golf Receipts and Scorecard
- Coupons

For information regarding sample units or product specifications, contact info@citizen-systems.com

Make sure to follow Citizen Systems America and keep up to date on new products: www.linkedin.com/company/citizen-systems-america