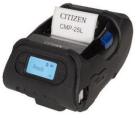

## **Printer Features Include:**

- o No-jam, drop-in media loading
- o Long-life Lithium Ion Battery
- o iOS, Android, and Windows Compatible

CMP-25L

CMP-20II

CMP-40L

Citizen is dedicated to supporting the efforts of containing and defeating the COVID-19 outbreak. A portion of our printer sales will be directly donated to the CDC Foundation's Research & Support Fund.