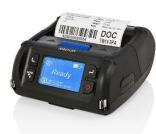

## **Printer Features Include:**

- o No-jam, drop-in media loading
- o Long-life Lithium Ion Battery
- o iOS, Android, and Windows Compatible

CMP-25L

CMP-20II

CMP-40L

Citizen is dedicated to supporting the efforts of containing and defeating the COVID-19 outbreak. A portion of our printer sales will be directly donated to the CDC Foundation's Research & Support Fund.