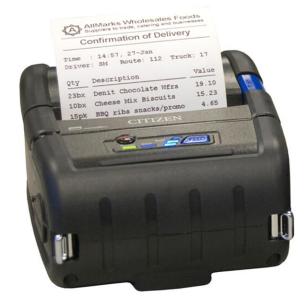

The CMP-30II offers fast label and receipt printing where you need it most. Easy to use and compatible with Android, iOS and Windows operating systems.

For more information on specifications or to request a sample unit, contact us at <a href="mailto:info@citizen-systems.com">info@citizen-systems.com</a>

To keep up to date with our products and news please visit <a href="https://www.citizen-systems.com/us">www.citizen-systems.com/us</a>

Prints up to 3 inches wide labels

Citizen is dedicated to supporting the efforts of containing and defeating the COVID-19 outbreak. A portion of our printer sales will be directly donated to the CDC Foundation's Research and Support Fund.