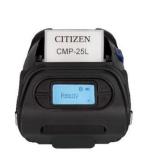

## No Strings Attached.

Print labels in the palm of your hand with the small and durable CMP-25L.

From admissions to discharge to mobile testing, every label counts.

For more information or to request a sample unit, contact us at info@citizen-systems.com