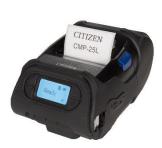

## No Strings Attached.

Print labels in the palm of your hand with the small and durable CMP-25L.

From admissions to discharge to mobile testing, every label counts.

For more information or to request a sample unit, contact us at info@citizen-systems.com