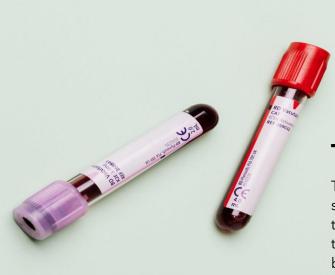

## No Strings Attached.

Print labels in the palm of your hand with the small and durable CMP-25L.

From admissions to discharge to mobile testing, every label counts.

For more information or to request a sample unit, contact us at info@citizen-systems.com