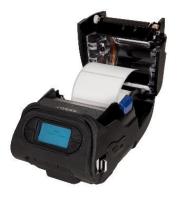

## No Strings Attached.

Print labels in the palm of your hand with the small and durable CMP-25L.

From admissions to discharge to mobile testing, every label counts.

For more information or to request a sample unit, contact us at info@citizen-systems.com