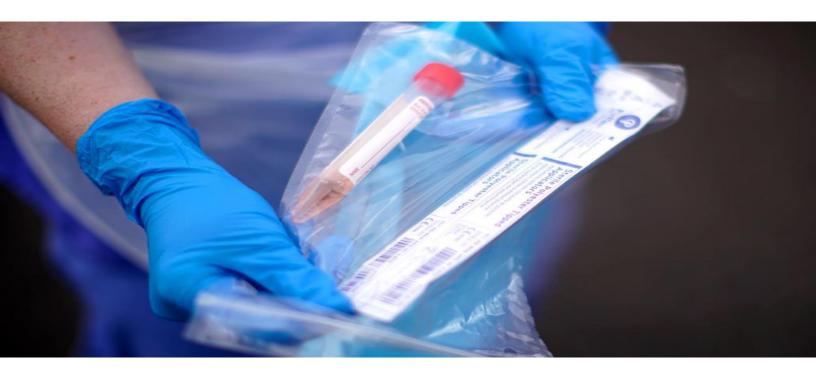

## Now more than ever, hospitals need reliable printing solutions.

Hospitals and clinics are under pressure to perform under extreme conditions. The CL-S521 is a high quality and durably build barcode printer for healthcare uses. The CL-S521 can help you identify, track and manage your patients as they seek treatment – from admission to discharge. The CT-S521 prints standard and pediatric wristbands, patient record labels, prescription, radiology, and much more, all with hospital budgets in mind.