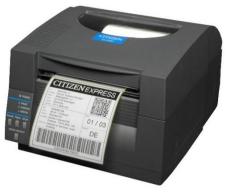

## Now more than ever, hospitals need reliable printing solutions.

Hospitals and clinics are under pressure to perform under extreme conditions. The CL-S521 is a high quality and durably build barcode printer for healthcare uses. The CL-S521 can help you identify, track and manage your patients as they seek treatment – from admission to discharge. The CT-S521 prints standard and pediatric wristbands, patient record labels, prescription, radiology, and much more, all with hospital budgets in mind.

For more information on specifications or to request a sample unit, contact us at <a href="mailto:info@citizen-systems.com">info@citizen-systems.com</a>

Citizen now offers certified Citizen wristbands for use in the CT-S521.