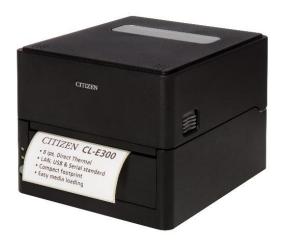

## TOMORROW'S PRINTING TODAY

**Direct Thermal Printer CL-E300** 

## Small, Reliable, Versatile,

Small enough to go on a mobile workstation or a patient's room, the CL-E300 is designed sleek and modern without compromising quality or aesthetics. Reliable and backed with Citizen's 2-year limited warranty for your peace of mind.