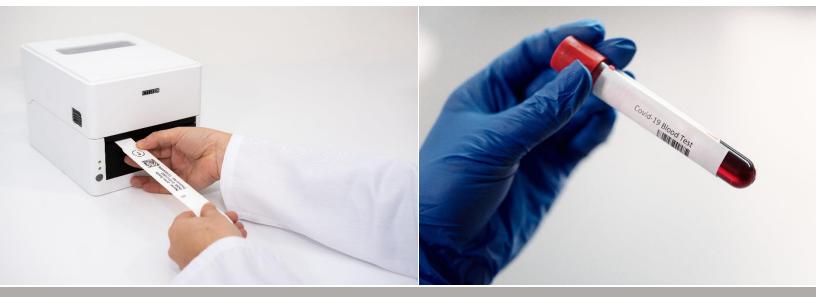

This printer is versatile and is able to handle patients from admissions to discharge. It is simple to change media and is capable of printing on an array of media like wristbands, prints standard and pediatric wristbands, patient record labels, prescription, radiology, and much more.

Citizen now offers certified Citizen wristbands for use in the CL-E300.

\*Available in black or white casing